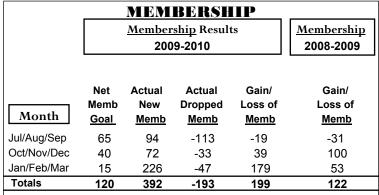

80

40

-40

Jul/Aug/Sep

Current Year

GMT: KAMLESH JAIN Location: INDIA GMT CA: 6

|             | <u>Club</u> Results<br>2009-2010 |                               |                                   |                                  | <u>Clubs</u><br>2008-2009        |
|-------------|----------------------------------|-------------------------------|-----------------------------------|----------------------------------|----------------------------------|
| Month       | New<br>Club<br>Goal              | Actual<br>New<br><u>Clubs</u> | Actual<br>Dropped<br><u>Clubs</u> | Gain/<br>Loss of<br><u>Clubs</u> | Gain/<br>Loss of<br><u>Clubs</u> |
| Jul/Aug/Sep | 1                                | 1                             | -3                                | -2                               | 0                                |
| Oct/Nov/Dec | 1                                | 1                             | 0                                 | 1                                | 0                                |
| Jan/Feb/Mar | 0                                | 5                             | -1                                | 4                                | -1                               |
| Totals      | 2                                | 7                             | -4                                | 3                                | -1                               |