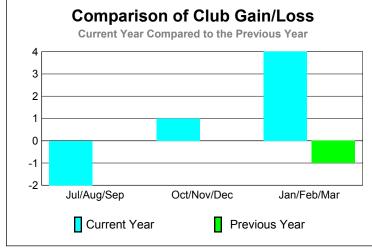

80

40

-40

Jul/Aug/Sep

Current Year

GMT: KAMLESH JAIN Location: INDIA GMT CA: 6

|             | <u>Club</u> Results<br>2009-2010 |                               |                                   |                                  | <u>Clubs</u><br>2008-2009        |
|-------------|----------------------------------|-------------------------------|-----------------------------------|----------------------------------|----------------------------------|
| Month       | New<br>Club<br>Goal              | Actual<br>New<br><u>Clubs</u> | Actual<br>Dropped<br><u>Clubs</u> | Gain/<br>Loss of<br><u>Clubs</u> | Gain/<br>Loss of<br><u>Clubs</u> |
| Jul/Aug/Sep | 1                                | 1                             | -3                                | -2                               | 0                                |
| Oct/Nov/Dec | 1                                | 1                             | 0                                 | 1                                | 0                                |
| Jan/Feb/Mar | 0                                | 5                             | -1                                | 4                                | -1                               |
| Totals      | 2                                | 7                             | -4                                | 3                                | -1                               |