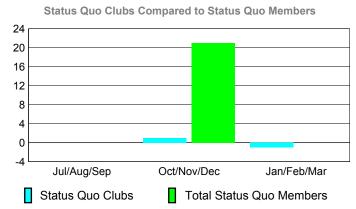

| 0                                |
| Oct/Nov/Dec | 1                                | 1                             | 0                                 | 1                                | 0                                |
| Jan/Feb/Mar | 0                                | 5                             | -1                                | 4                                | -1                               |
| Totals      | 2                                | 7                             | -4                                | 3                                | -1                               |

**CLUBS** 

## Club Results 2009-2010 Goal, New, Dropped, Gain/Loss Jul/Aug/Sep Oct/Nov/Dec Jan/Feb/Mar Goal Actual Dropped Gain Loss C



## YTD Status Quo Clubs 2009-2010







## **Gender Comparison 2009-2010**

Oct/Nov/Dec

Jan/Feb/Mar

Previous Year