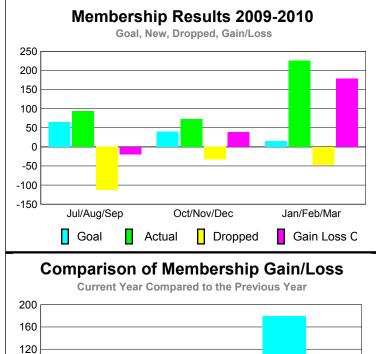

## Club Results 2009-2010 Goal, New, Dropped, Gain/Loss Jul/Aug/Sep Oct/Nov/Dec Jan/Feb/Mar Goal Actual Dropped Gain Loss C